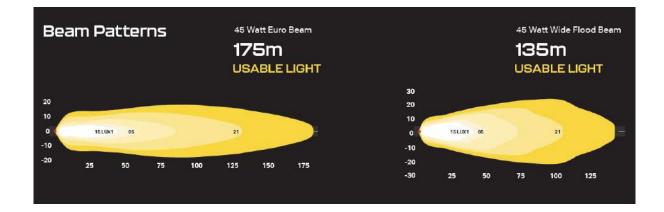

HT             | 1.4kg                       |
| EMC RATING             | CISPR 25 Class 3            |
| MOUNTING SUITABLE      | Upright & Pendant           |
| EXPECTED LIFESPAN      | 50,000 hours                |
| WARRANTY               | 5 Years                     |
| EXPECTED LIFESPAN      | 50,000 hours                |
| WARRANTY               | 5 Years                     |

Find out more at dura-vision.com.au or call 1800 66 55 66



## ATOM 45

LED WORK LAMPS

## **DESIGNED FOR**

- HAUL TRUCKS
- V TRUCKS
- GRADERS
- VEHICLE FLOOD LIGHTING
- MOBILE MECHANICS
- UNDERGROUND DRILL RIGS
- UNDERGROUND GENERAL LIGHTING
- EMI SENSITIVE APPLICATIONS
- UNDERGROUND WHEEL LOADERS
- TRUCKS
- VEHICLE FLOOD LIGHTING
- MOBILE MECHANICS

## **BEAM PATTERNS**

PLEASE SUPPLY AS SEPARATE FILE