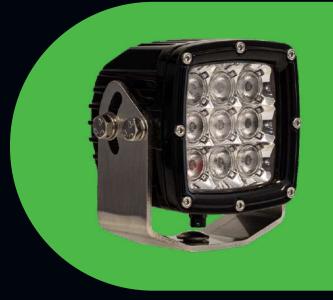

## ATOM 45

LED WORK LAMPS

Dura Vision ATOM LED work lamps have proved their high performance and rugged construction in some of the most harsh environments. Available in 3 output options, the Atoms cover a wide range of applications from work lights on light vehicles to lighting stairways, gangways and service areas on large machines. Their high light output relative to size, along with their IP68 waterproof rating, makes them extremely versatile.

## ATOM 45

LED WORK LAMPS